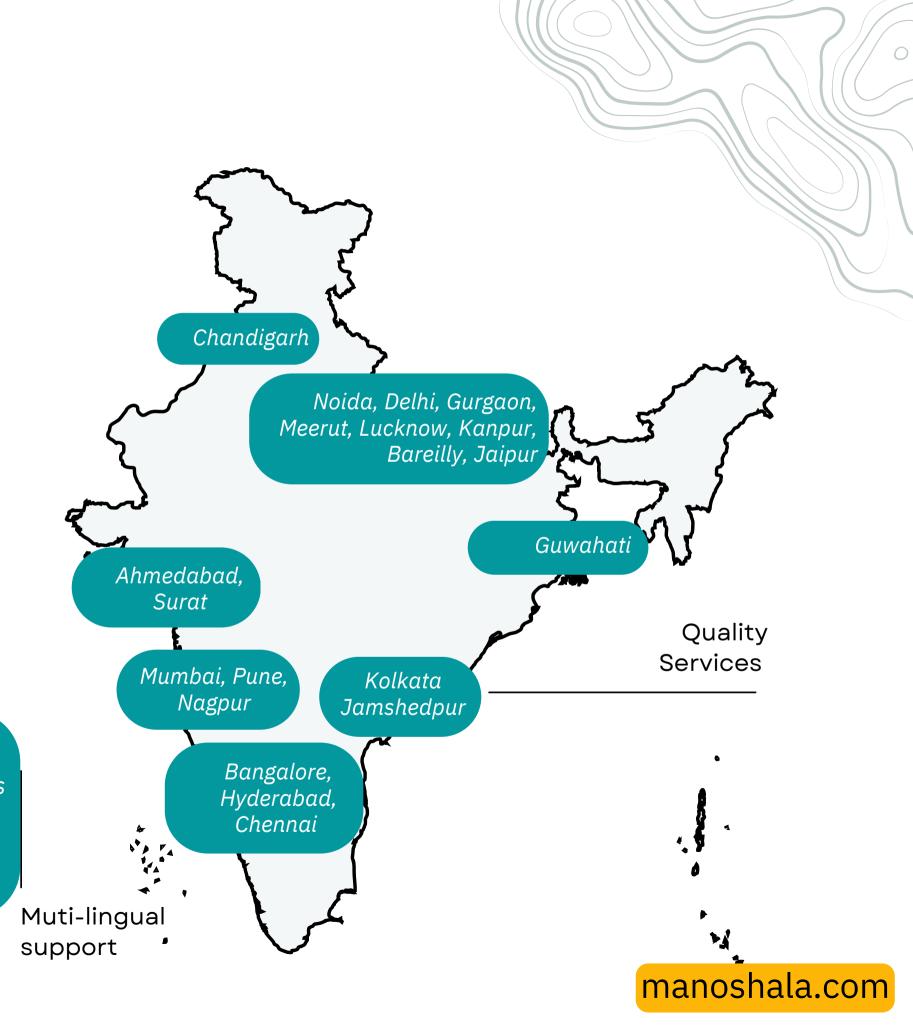

## All India Coverage

Experts In India

English, Hindi, Punjabi, Gujarati, Bengali, Nepali, Malayalam, Marathi, Telgu, Kannada, Tamil

Top universities and licensed therapist and experts

Coverage for all expert types yoga, music, psychology, psychiatry, pilates, Doctors